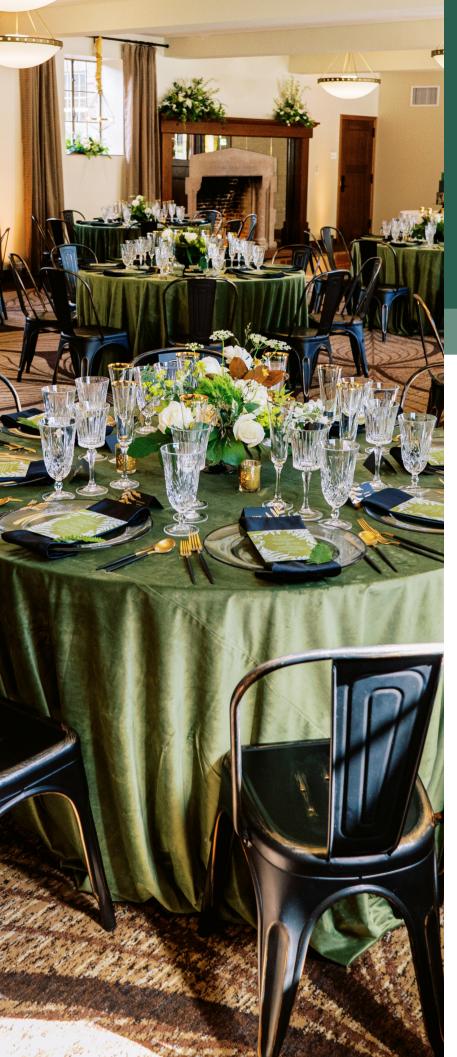

# BRUNGH WEDDING PACKAGE

\$225 PER PERSON PLUS TAX & SERVICE CHARGE (12-30 GUESTS)

INCLUSIONS

**Dedicated Event Space** 

Five Hours of Event Access (9:00am - 2:00pm)

Custom Set Up Standard Tables, Banquet Chairs, White Linens & Napkins, Flatware, Stemware, and Votive Candles

St. Edward Brunch

Champagne Toast

Mimosa Bar & Non-Alcoholic Beverages (Bloody Mary Bar for additional \$15 per person)

Selection of Sweet Treats

Two (2) Night Stay for the couple in an Upgraded Guestroom